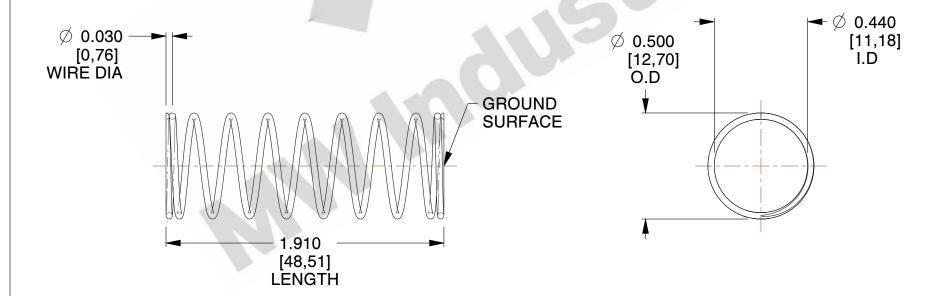

## **NOTES:**

1. Material : Spring Steel 2. Finish : Glod Irridite

3. Ends: Closed and Ground

4. Total Coils: 10.000

5. Sugg. Max. Deflection: 0.900 (in)6. Sugg. Max. Load: 2.300 (lbs)

7. All Drawing Dimensions are in Inches [mm]

2.210

SCALE

11772

COMPONENT

COMPRESSION SPRINGS

UNIT
INCH [mm]
SHEET

**SPRINGS** 

www.mwcomponents.com