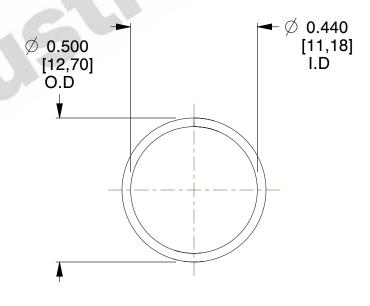

## **NOTES:**

1. Material: Hard Drawn 2. Finish: Glod Irridite

3. Ends: Closed

4. Total Coils: 10.000

5. Sugg. Max. Deflection: 0.420 (in) 6. Sugg. Max. Load : 2.300 (lbs)

7. All Drawing Dimensions are in Inches [mm]