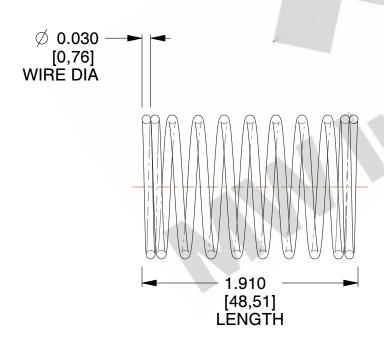

## **NOTES:**

1. Material: Hard Drawn 2. Finish: Glod Irridite

3. Ends: Closed

4. Total Coils: 10.000

5. Sugg. Max. Deflection: 0.420 (in) 6. Sugg. Max. Load : 2.300 (lbs)

7. All Drawing Dimensions are in Inches [mm]