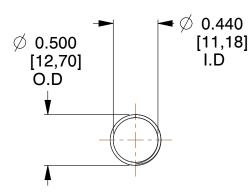

## **NOTES:**

1. Material: Stainless Steel

2. Finish: Glod Irridite

3. Ends: Closed and Ground

4. Total Coils: 10.000

Sugg. Max. Deflection: 1.300 (in)
 Sugg. Max. Load: 2.300 (lbs)

7. All Drawing Dimensions are in Inches [mm]

1.058

SCALE

11772

COMPONENT

COMPRESSION SPRINGS

UNIT
INCH [mm]
SHEET

**SPRINGS** 

1 of 1