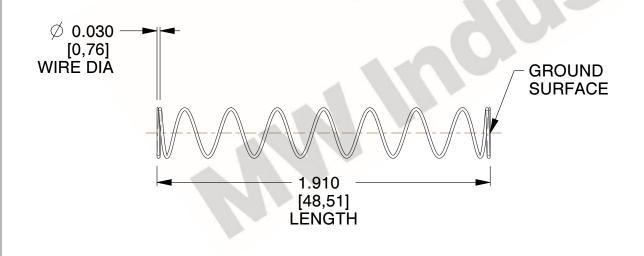

## **NOTES:**

1. Material: Stainless Steel

2. Finish: Glod Irridite

3. Ends: Closed and Ground

4. Total Coils: 10.000

Sugg. Max. Deflection: 1.300 (in)
 Sugg. Max. Load: 2.300 (lbs)

7. All Drawing Dimensions are in Inches [mm]

1.058

SCALE

11772

COMPONENT

COMPRESSION SPRINGS

UNIT
INCH [mm]
SHEET

**SPRINGS** 

1 of 1