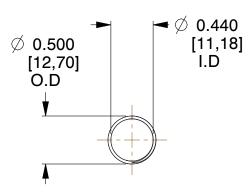

## **NOTES:**

Material : Music Wire
Finish : Glod Irridite

3. Ends: Closed and Ground

4. Total Coils: 10.000

5. Sugg. Max. Deflection : 2.500 (in)6. Sugg. Max. Load : 2.300 (lbs)

7. All Drawing Dimensions are in Inches [mm]

SCALE

1.000

| COMPONENT           | SPRINGS |           |
|---------------------|---------|-----------|
| 11772               |         | UNIT      |
|                     |         | INCH [mm] |
| COMPRESSION SPRINGS |         | SHEET     |
|                     |         | 1 of 1    |