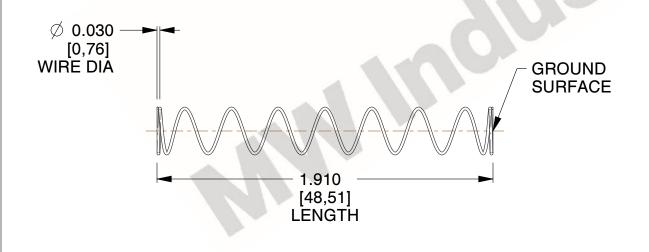

## **NOTES:**

Material : Music Wire
Finish : Glod Irridite

3. Ends: Closed and Ground

4. Total Coils: 10.000

5. Sugg. Max. Deflection : 2.500 (in)6. Sugg. Max. Load : 2.300 (lbs)

7. All Drawing Dimensions are in Inches [mm]

SCALE

1.000

| COMPONENT           | SPRINGS |           |
|---------------------|---------|-----------|
| 11772               |         | UNIT      |
|                     |         | INCH [mm] |
| COMPRESSION SPRINGS |         | SHEET     |
|                     |         | 1 of 1    |