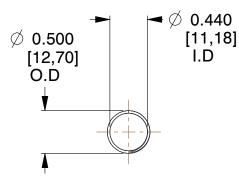

## **NOTES:**

1. Material: Stainless Steel

2. Finish: Glod Irridite

3. Ends: Closed and Ground

4. Total Coils: 10.000

5. Sugg. Max. Deflection: 1.100 (in)6. Sugg. Max. Load: 2.300 (lbs)

7. All Drawing Dimensions are in Inches [mm]