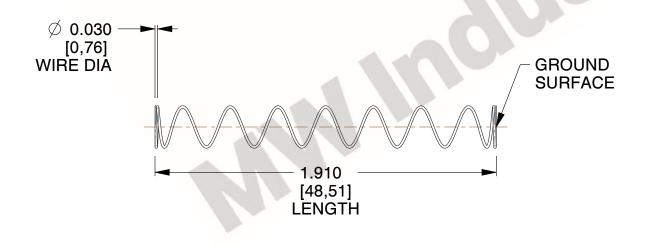

## **NOTES:**

1. Material: Stainless Steel

2. Finish: Glod Irridite

3. Ends: Closed and Ground

4. Total Coils: 10.000

5. Sugg. Max. Deflection: 1.100 (in)6. Sugg. Max. Load: 2.300 (lbs)

7. All Drawing Dimensions are in Inches [mm]