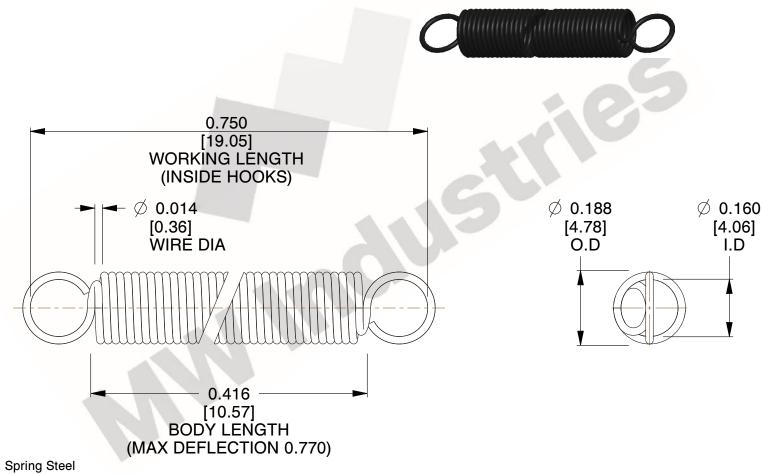

NOTES:

1. Material : Spring Steel

2. Finish:

3. Sugg Max. Load: 0.550 (lbs) 4. Sugg Max. Deflection: 0.770 (in)

5. All Drawing Dimensions are in Inches [mm]

6. Coil Cou

www.mwcomponents.com 800.237.5225

This file and any associated information and specifications are provided for reference and evaluation purposes only, and is subject to change without notice. MW Industries makes no representations, warranties or guarantees as to the appropriateness, accuracy, completeness, or suitability for any purpose, of the file, information or specifications. You are solely responsible for the use of the file, information or specifications.

3.000

SCALE

**COMPONENT SPRINGS** UNIT **ZZ3-11** INCH [mm] SHEET **EXTENSION SPRINGS** 1 of 1