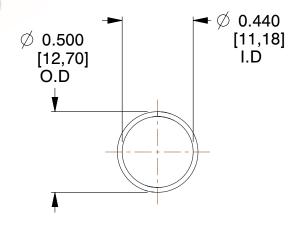

## **NOTES:**

Material : Spring Steel
 Finish : Glod Irridite

3. Ends: Closed

4. Total Coils: 10.000

Sugg. Max. Deflection: 0.800 (in)
 Sugg. Max. Load: 2.300 (lbs)

7. All Drawing Dimensions are in Inches [mm]