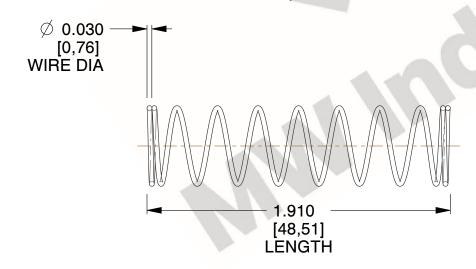

## **NOTES:**

Material : Spring Steel
 Finish : Glod Irridite

3. Ends: Closed

4. Total Coils: 10.000

Sugg. Max. Deflection: 0.800 (in)
 Sugg. Max. Load: 2.300 (lbs)

7. All Drawing Dimensions are in Inches [mm]