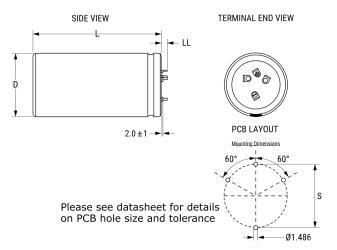

Click here for the 3D model.

| Dimensions |                    |
|------------|--------------------|
| D          | 35mm +1mm          |
| L          | 55mm +/-2mm        |
| S          | 22.5mm +/-0.1mm    |
| LL         | 5.5mm +/-1mm       |
| F          | 1.486mm +/-0.076mm |