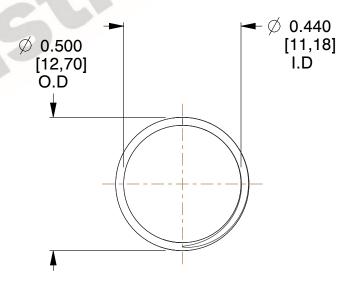

## **NOTES:**

1. Material : Spring Steel 2. Finish : Glod Irridite

3. Ends: Closed and Ground

4. Total Coils: 10.000

5. Sugg. Max. Deflection: 0.380 (in)6. Sugg. Max. Load: 2.300 (lbs)

7. All Drawing Dimensions are in Inches [mm]