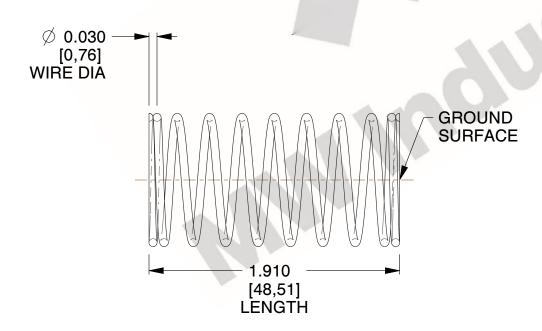

## **NOTES:**

1. Material : Spring Steel 2. Finish : Glod Irridite

3. Ends: Closed and Ground

4. Total Coils: 10.000

5. Sugg. Max. Deflection: 0.380 (in)6. Sugg. Max. Load: 2.300 (lbs)

7. All Drawing Dimensions are in Inches [mm]