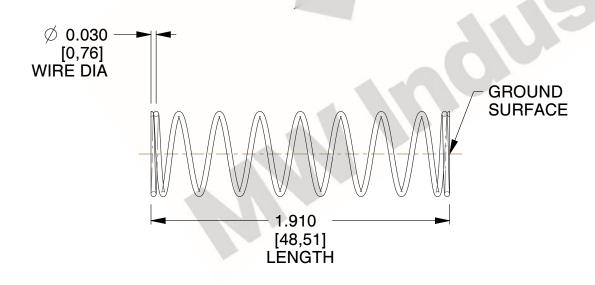

## **NOTES:**

1. Material: Music Wire 2. Finish: Glod Irridite

3. Ends: Closed and Ground

4. Total Coils: 10.000

5. Sugg. Max. Deflection: 0.780 (in) 6. Sugg. Max. Load: 2.300 (lbs)

7. All Drawing Dimensions are in Inches [mm]