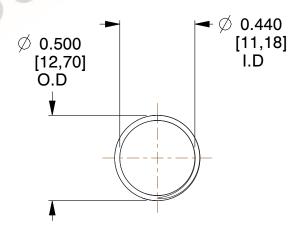

## **NOTES:**

1. Material: Music Wire 2. Finish: Glod Irridite

3. Ends: Closed and Ground

4. Total Coils: 10.000

5. Sugg. Max. Deflection: 0.780 (in) 6. Sugg. Max. Load: 2.300 (lbs)

7. All Drawing Dimensions are in Inches [mm]