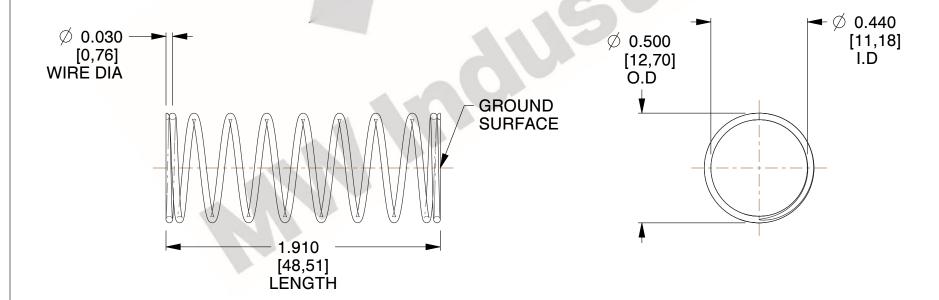

## **NOTES:**

1. Material : Stainless Steel

2. Finish: Glod Irridite

3. Ends: Closed and Ground

4. Total Coils: 10.000

Sugg. Max. Deflection: 0.780 (in)
 Sugg. Max. Load: 2.300 (lbs)

7. All Drawing Dimensions are in Inches [mm]

SCALE

2.286

COMPONENT SPRINGS

11772

COMPRESSION SPRINGS

SPRINGS

UN
INCH
SHE

UNIT
INCH [mm]
SHEET