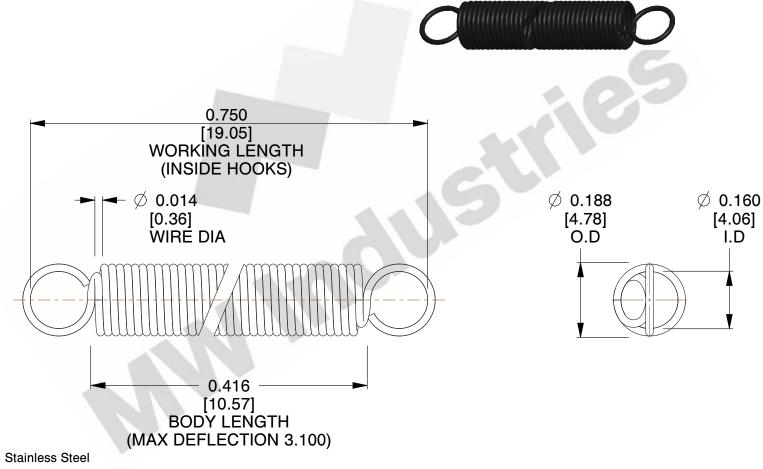

NOTES:

1. Material: Stainless Steel

2. Finish:

3. Sugg Max. Load: 0.550 (lbs) 4. Sugg Max. Deflection: 3.100 (in)

5. All Drawing Dimensions are in Inches [mm]

6. Coil

This file and any associated information and specifications are provided for reference and evaluation purposes only, and is subject to change without notice. MW Industries makes no representations, warranties or guarantees as to the appropriateness, accuracy, completeness, or suitability for any purpose, of the file, information or specifications. You are solely responsible for the use of the file, information or specifications.

> SCALE 3.000

| COMPONENT    | SPRINGS |           |
|--------------|---------|-----------|
| ZZ3-11       |         | UNIT      |
|              |         | INCH [mm] |
| EXTENSION SP | PRINGS  | SHEET     |
|              |         | 1 of 1    |