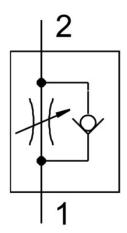

## **Data sheet**

| Feature                                         | Value                                                              |
|-------------------------------------------------|--------------------------------------------------------------------|
| Valve function                                  | Exhaust air flow control non-return function                       |
| Pneumatic connection 1                          | 1/8 NPT                                                            |
| Pneumatic connection 2                          | 1/8 NPT                                                            |
| Adjusting element                               | Slotted screw                                                      |
| Type of mounting                                | Screw-in                                                           |
| Ambient temperature                             | -10 °C 60 °C                                                       |
| Symbol                                          | 00991452                                                           |
| Operating pressure for entire temperature range | 0.3 bar 10 bar                                                     |
| Operating medium                                | Compressed air as per ISO 8573-1:2010 [7:4:4]                      |
| Information on operating and pilot media        | Operation with oil lubrication possible (required for further use) |
| LABS (PWIS) conformity                          | VDMA24364-B2-L                                                     |
| Temperature of medium                           | -10 °C 60 °C                                                       |
| Note on materials                               | RoHS-compliant                                                     |