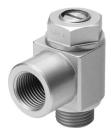

## One-way flow control valve GRLA-1/8-NPT-B Part number: 151539

## **Data sheet**

| Feature                                         | Value                                                              |
|-------------------------------------------------|--------------------------------------------------------------------|
| Valve function                                  | Exhaust air flow control non-return function                       |
| Pneumatic connection 1                          | 1/8 NPT                                                            |
| Pneumatic connection 2                          | 1/8 NPT                                                            |
| Adjusting element                               | Slotted screw                                                      |
| Type of mounting                                | Screw-in                                                           |
| Ambient temperature                             | -10 °C 60 °C                                                       |
| Symbol                                          | 00991452                                                           |
| Operating pressure for entire temperature range | 0.3 bar 10 bar                                                     |
| Operating medium                                | Compressed air as per ISO 8573-1:2010 [7:4:4]                      |
| Information on operating and pilot media        | Operation with oil lubrication possible (required for further use) |
| LABS (PWIS) conformity                          | VDMA24364-B2-L                                                     |
| Temperature of medium                           | -10 °C 60 °C                                                       |
| Note on materials                               | RoHS-compliant                                                     |