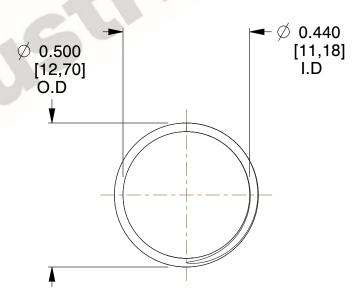

## **NOTES:**

1. Material: Stainless Steel

2. Finish: Glod Irridite

3. Ends: Closed and Ground

4. Total Coils: 10.000

Sugg. Max. Deflection: 0.570 (in)
Sugg. Max. Load: 2.300 (lbs)

7. All Drawing Dimensions are in Inches [mm]