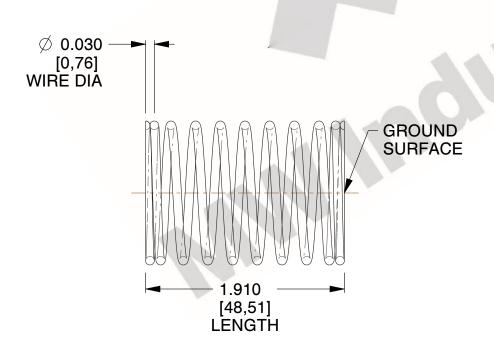

## **NOTES:**

1. Material: Stainless Steel

2. Finish: Glod Irridite

3. Ends: Closed and Ground

4. Total Coils: 10.000

Sugg. Max. Deflection: 0.570 (in)
Sugg. Max. Load: 2.300 (lbs)

7. All Drawing Dimensions are in Inches [mm]