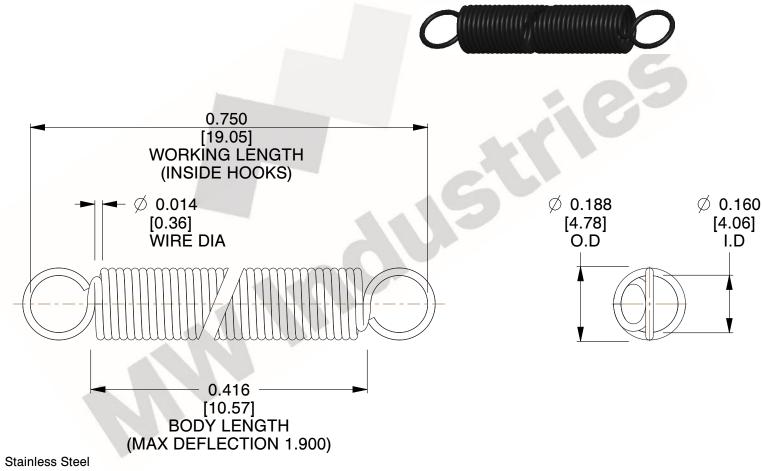

NOTES:

1. Material: Stainless Steel

2. Finish:

3. Sugg Max. Load: 0.550 (lbs) 4. Sugg Max. Deflection: 1.900 (in)

5. All Drawing Dimensions are in Inches [mm]

6. Coil Coun

This file and any associated information and specifications are provided for reference and evaluation purposes only, and is subject to change without notice. MW Industries makes no representations, warranties or guarantees as to the appropriateness, accuracy, completeness, or suitability for any purpose, of the file, information or specifications. You are solely responsible for the use of the file, information or specifications.

3.000

SCALE

COMPONENT **SPRINGS** UNIT **ZZ3-11** INCH [mm] SHEET **EXTENSION SPRINGS** 1 of 1