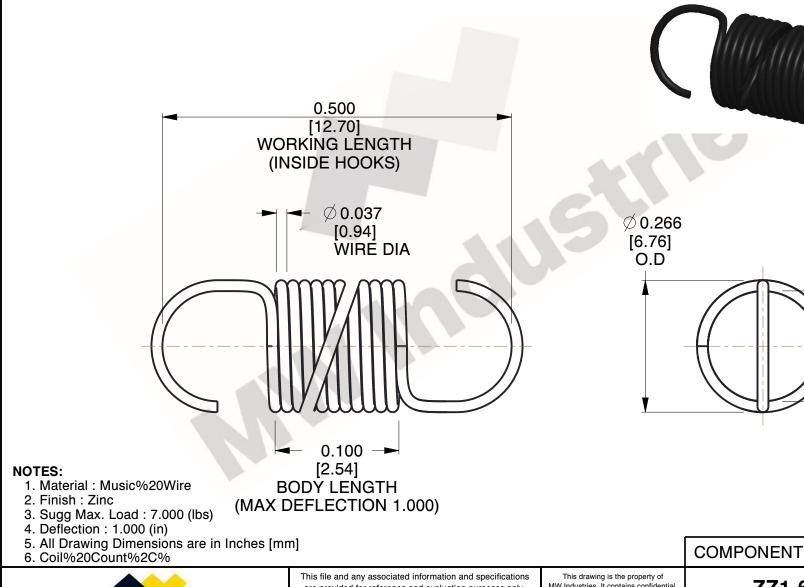

MW Industries. It contains confidential, proprietary information that is MW Industries property. Do not disclose to or duplicate for others except

as authorized by MW Industries.

SCALE 3.000

**SPRINGS** UNIT **ZZ1-66** INCH [mm] SHEET **EXTENSION SPRINGS** 1 of 1