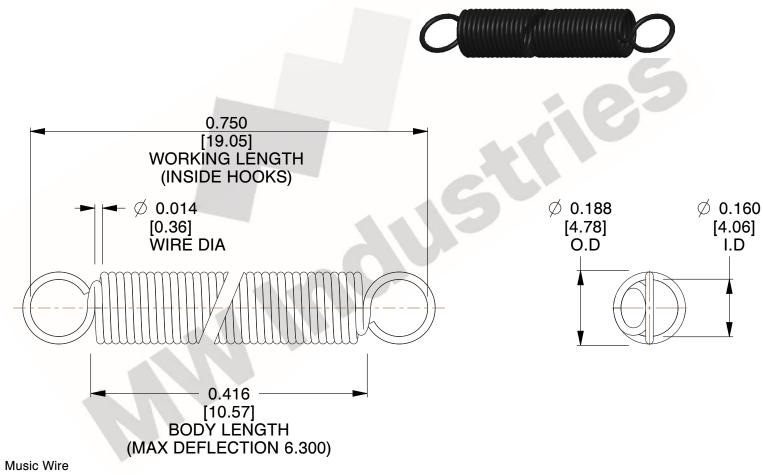

NOTES:

1. Material: Music Wire

2. Finish:

3. Sugg Max. Load: 0.550 (lbs) 4. Sugg Max. Deflection: 6.300 (in)

5. All Drawing Dimensions are in Inches [mm]

6. Coil Count

This file and any associated information and specifications are provided for reference and evaluation purposes only, and is subject to change without notice. MW Industries makes no representations, warranties or guarantees as to the appropriateness, accuracy, completeness, or suitability for any purpose, of the file, information or specifications. You are solely responsible for the use of the file, information or specifications.