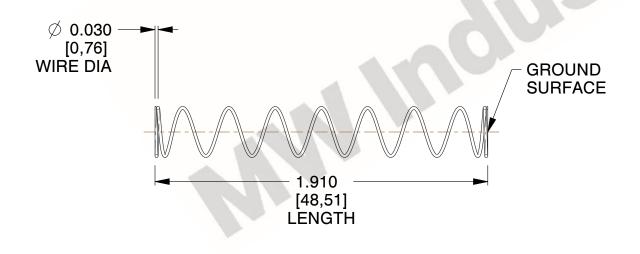

## **NOTES:**

1. Material: Stainless Steel

2. Finish: Glod Irridite

3. Ends: Closed and Ground

4. Total Coils: 10.000

5. Sugg. Max. Deflection: 2.100 (in) 6. Sugg. Max. Load: 2.300 (lbs)

7. All Drawing Dimensions are in Inches [mm]