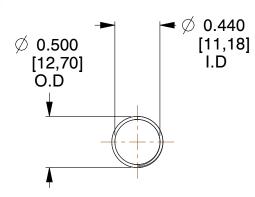

## **NOTES:**

1. Material: Stainless Steel

2. Finish: Glod Irridite

3. Ends: Closed and Ground

4. Total Coils: 10.000

5. Sugg. Max. Deflection: 2.100 (in) 6. Sugg. Max. Load: 2.300 (lbs)

7. All Drawing Dimensions are in Inches [mm]