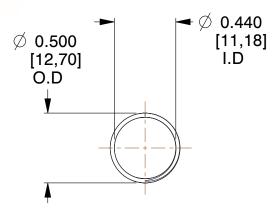

## **NOTES:**

1. Material: Stainless Steel

2. Finish: Glod Irridite

3. Ends: Closed and Ground

4. Total Coils: 10.000

5. Sugg. Max. Deflection: 0.890 (in) 6. Sugg. Max. Load: 2.300 (lbs)

7. All Drawing Dimensions are in Inches [mm]