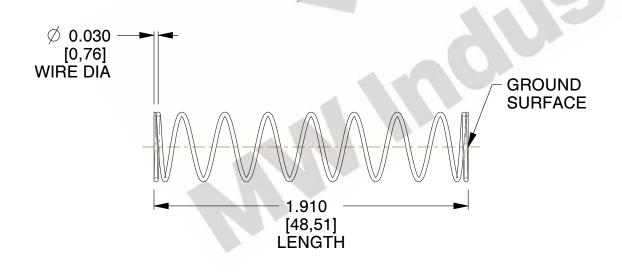

## **NOTES:**

1. Material: Stainless Steel

2. Finish: Glod Irridite

3. Ends: Closed and Ground

4. Total Coils: 10.000

5. Sugg. Max. Deflection: 0.890 (in) 6. Sugg. Max. Load: 2.300 (lbs)

7. All Drawing Dimensions are in Inches [mm]

1.455

SCALE

11772

COMPONENT

**COMPRESSION SPRINGS** 

UNIT

**SPRINGS** 

INCH [mm]