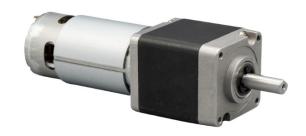

## ø43mm Planetary Gear Motor Carbon - Brushed

MOT-IG43GM 1:294

Online ID#: PGM-43-12-294-20-01

Our Planetary Gear Motors are an inline solution providing excellent torque output at various speeds. They are equiped to handle varying loads and are best for intermittent duty operation. With endless performance combinations, we have a fully tailored gear motor solution for you.