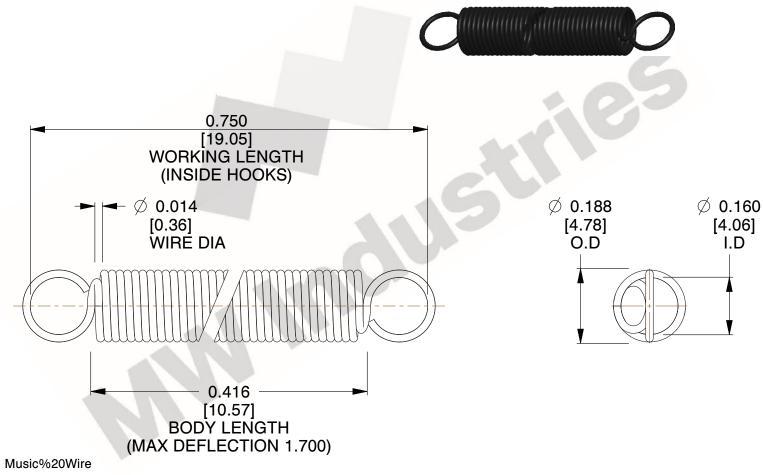

NOTES:

1. Material: Music%20Wire

2. Finish:

3. Sugg Max. Load: 0.550 (lbs) 4. Sugg Max. Deflection: 1.700 (in)

5. All Drawing Dimensions are in Inches [mm]

6. Coil%20Count%2

This file and any associated information and specifications are provided for reference and evaluation purposes only, and is subject to change without notice. MW Industries makes no representations, warranties or guarantees as to the appropriateness, accuracy, completeness, or suitability for any purpose, of the file, information or specifications. You are solely responsible for the use of the file, information or specifications.

3.000

SCALE

COMPONENT **SPRINGS** UNIT **ZZ3-11** INCH [mm] SHEET **EXTENSION SPRINGS** 1 of 1