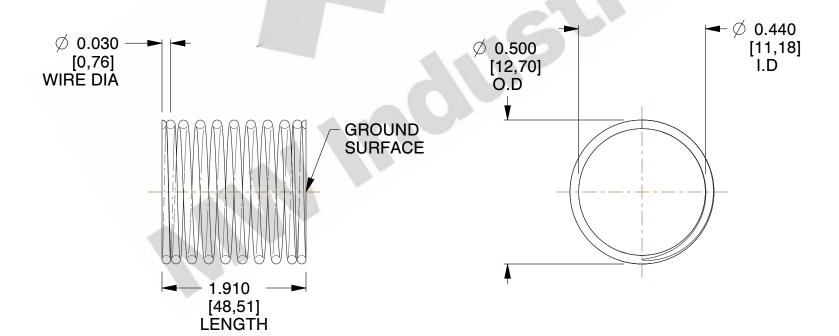

## **NOTES:**

1. Material : Music Wire 2. Finish : Glod Irridite

3. Ends: Closed and Ground

4. Total Coils: 10.000

Sugg. Max. Deflection: 0.290 (in)
 Sugg. Max. Load: 2.300 (lbs)

7. All Drawing Dimensions are in Inches [mm]