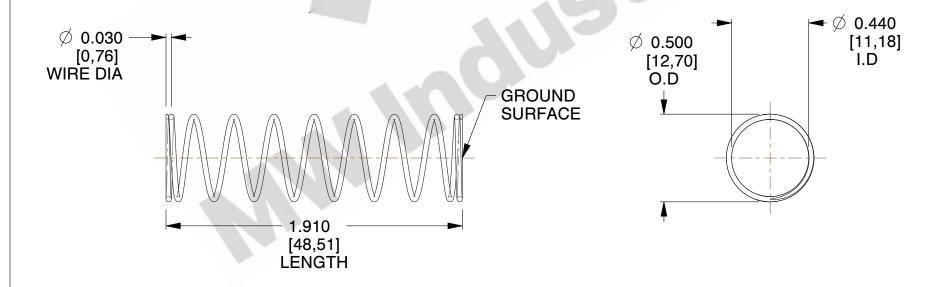

## **NOTES:**

1. Material : Stainless Steel

2. Finish: Glod Irridite

3. Ends: Closed and Ground

4. Total Coils: 10.000

5. Sugg. Max. Deflection : 0.230 (in)6. Sugg. Max. Load : 2.300 (lbs)

7. All Drawing Dimensions are in Inches [mm]

SCALE

1.826

COMPONENT SPRINGS

11772

COMPRESSION SPRINGS

UNIT
INCH [mm]
SHEET