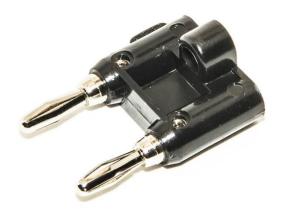

## **BU-PMDP-@**

(Solderless, Stackable Double Banana Plug with Cable Guide)

- The BU-PMDP is a double 4mm banana plug with industry standard 0.75" center-to-center plug spacing. Wires can be attached by the axial setscrews and there is a small compartment between the banana plugs which can hold small components.
- Overall length 1.58" (40.13mm), banana jack spacing = 0.75" (19.05mm)
- Material: Banana plug Nickel-plated beryllium copper
  Body Polypropylene
- Rating:
  - o Current: 15 Amps
  - o Voltage: Hands-free testing to 1500V CAT I
- Color: The "@" in the model number indicates color.
  - Available colors are: -0 Black, -2 Red, -5 Green, -9 White
- RoHS 3 Compliant