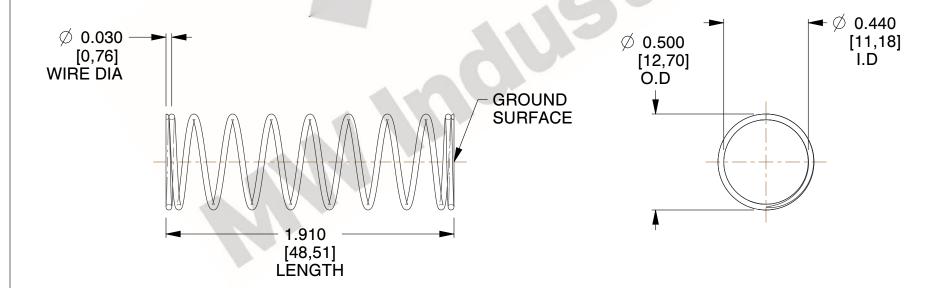

## **NOTES:**

Material : Spring Steel
 Finish : Glod Irridite

3. Ends: Closed and Ground

4. Total Coils: 10.000

Sugg. Max. Deflection: 0.940 (in)
 Sugg. Max. Load: 2.300 (lbs)

7. All Drawing Dimensions are in Inches [mm]

SCALE

2.000

COMPONENT SPRINGS

11772

COMPRESSION SPRINGS

UNIT
INCH [mm]
SHEET

1 of 1