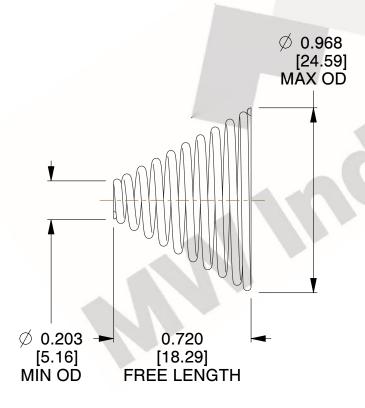

## **NOTES:**

Material : Spring Steel
 Total Coils : 10.300
 Solid Height : 0.450 (in)

4. Finish: ZINC

5. Ends: Closed & Ground

6. All Drawing Dimensions are in Inches [mm]

**COMPONENT** 

This file and any associated information and specifications are provided for reference and evaluation purposes only, and is subject to change without notice. MW Industries makes no representations, warranties or guarantees as to the appropriateness, accuracy, completeness, or suitability for any purpose, of the file, information or specifications. You are solely responsible for the use of the file, information or specifications.