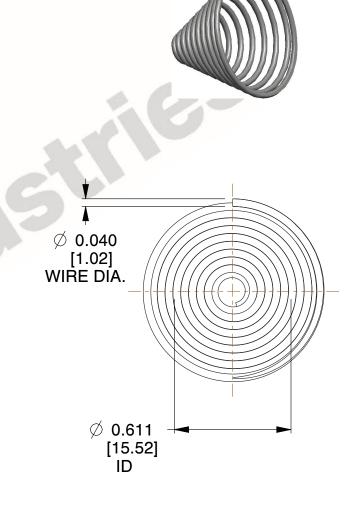

## **NOTES:**

Material : Spring Steel
 Total Coils : 10.300
 Solid Height : 0.450 (in)

4. Finish: ZINC

5. Ends: Closed & Ground

6. All Drawing Dimensions are in Inches [mm]

**COMPONENT** 

This file and any associated information and specifications are provided for reference and evaluation purposes only, and is subject to change without notice. MW Industries makes no representations, warranties or guarantees as to the appropriateness, accuracy, completeness, or suitability for any purpose, of the file, information or specifications. You are solely responsible for the use of the file, information or specifications.