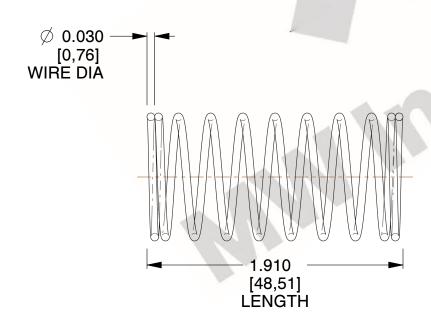

## **NOTES:**

1. Material: Stainless Steel

2. Finish: Glod Irridite

3. Ends: Closed

4. Total Coils: 10.000

Sugg. Max. Deflection: 0.830 (in)
Sugg. Max. Load: 2.300 (lbs)

7. All Drawing Dimensions are in Inches [mm]