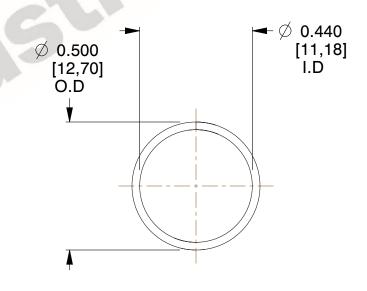

## **NOTES:**

1. Material: Stainless Steel

2. Finish: Glod Irridite

3. Ends: Closed

4. Total Coils: 10.000

Sugg. Max. Deflection: 0.830 (in)
Sugg. Max. Load: 2.300 (lbs)

7. All Drawing Dimensions are in Inches [mm]