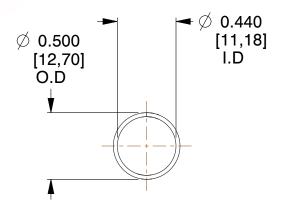

## **NOTES:**

1. Material: Stainless Steel

2. Finish: Glod Irridite

3. Ends: Closed

4. Total Coils: 10.000

Sugg. Max. Deflection: 1.600 (in)
 Sugg. Max. Load: 2.300 (lbs)

7. All Drawing Dimensions are in Inches [mm]