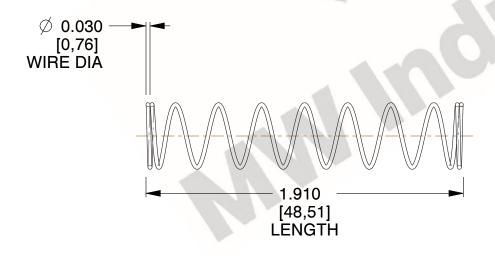

## **NOTES:**

1. Material: Stainless Steel

2. Finish: Glod Irridite

3. Ends: Closed

4. Total Coils: 10.000

Sugg. Max. Deflection: 1.600 (in)
 Sugg. Max. Load: 2.300 (lbs)

7. All Drawing Dimensions are in Inches [mm]