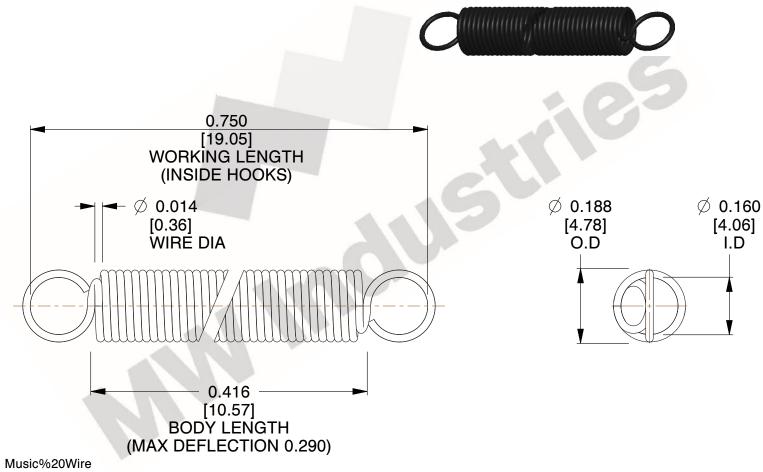

NOTES:

1. Material: Music%20Wire

2. Finish:

3. Sugg Max. Load: 0.550 (lbs) 4. Sugg Max. Deflection: 0.290 (in)

5. All Drawing Dimensions are in Inches [mm]

6. Coil%20Count%

This file and any associated information and specifications are provided for reference and evaluation purposes only, and is subject to change without notice. MW Industries makes no representations, warranties or guarantees as to the appropriateness, accuracy, completeness, or suitability for any purpose, of the file, information or specifications. You are solely responsible for the use of the file, information or specifications.

SCALE 3.000

COMPONENT **SPRINGS** UNIT **ZZ3-11** INCH [mm] SHEET **EXTENSION SPRINGS** 1 of 1