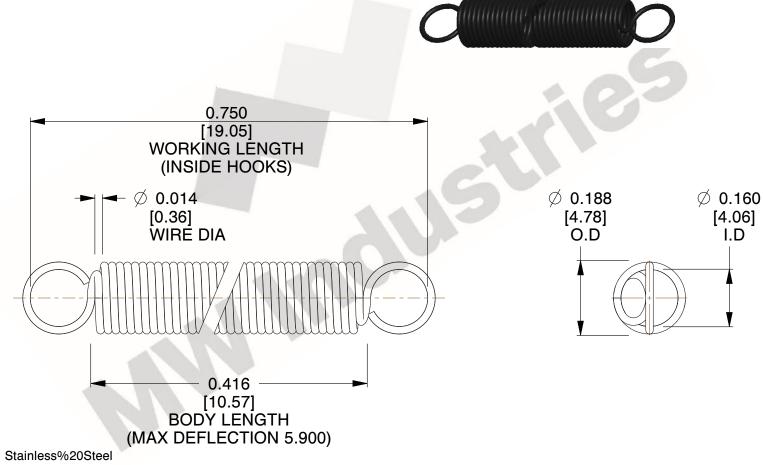

NOTES:

1. Material: Stainless%20Steel

2. Finish:

3. Sugg Max. Load: 0.550 (lbs) 4. Sugg Max. Deflection: 5.900 (in)

5. All Drawing Dimensions are in Inches [mm]

6. Coil%

This file and any associated information and specifications are provided for reference and evaluation purposes only, and is subject to change without notice. MW Industries makes no representations, warranties or guarantees as to the appropriateness, accuracy, completeness, or suitability for any purpose, of the file, information or specifications. You are solely responsible for the use of the file, information or specifications.

3.000

SCALE

**EXTENSION SPRINGS** 

COMPONENT **SPRINGS** UNIT **ZZ3-11** INCH [mm] SHEET 1 of 1