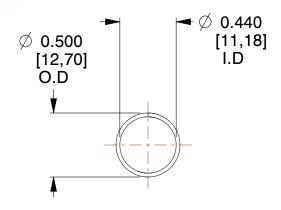

## **NOTES:**

1. Material : Music Wire 2. Finish : Glod Irridite

3. Ends: Closed

4. Total Coils: 10.000

5. Sugg. Max. Deflection : 2.000 (in)6. Sugg. Max. Load : 2.300 (lbs)

7. All Drawing Dimensions are in Inches [mm]