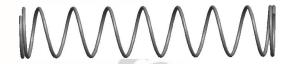

## **NOTES:**

1. Material : Music Wire 2. Finish : Glod Irridite

3. Ends: Closed

4. Total Coils: 10.000

5. Sugg. Max. Deflection : 2.000 (in)6. Sugg. Max. Load : 2.300 (lbs)

7. All Drawing Dimensions are in Inches [mm]