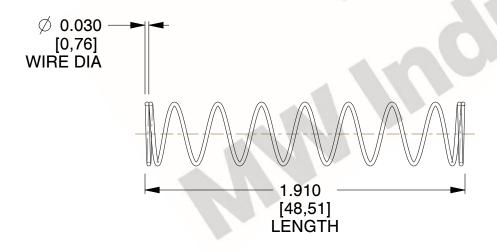

## **NOTES:**

1. Material : Music Wire 2. Finish : Glod Irridite

3. Ends: Closed

4. Total Coils: 10.000

5. Sugg. Max. Deflection : 2.000 (in)6. Sugg. Max. Load : 2.300 (lbs)

7. All Drawing Dimensions are in Inches [mm]