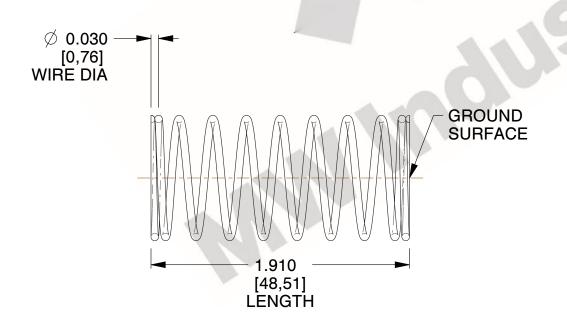

## **NOTES:**

1. Material: Stainless Steel

2. Finish: Glod Irridite

3. Ends: Closed and Ground

4. Total Coils: 10.000

5. Sugg. Max. Deflection : 0.510 (in)6. Sugg. Max. Load : 2.300 (lbs)

7. All Drawing Dimensions are in Inches [mm]