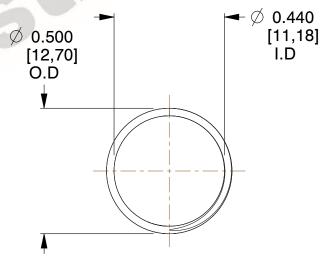

## **NOTES:**

1. Material: Stainless Steel

2. Finish: Glod Irridite

3. Ends: Closed and Ground

4. Total Coils: 10.000

5. Sugg. Max. Deflection : 0.510 (in)6. Sugg. Max. Load : 2.300 (lbs)

7. All Drawing Dimensions are in Inches [mm]