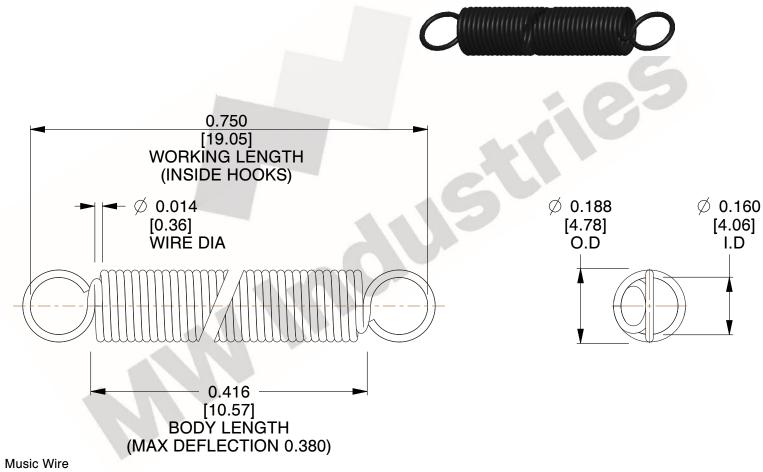

NOTES:

1. Material: Music Wire

2. Finish:

3. Sugg Max. Load: 0.550 (lbs) 4. Sugg Max. Deflection: 0.380 (in)

5. All Drawing Dimensions are in Inches [mm]

6. Coil Cou

www.mwcomponents.com 800.237.5225

This file and any associated information and specifications are provided for reference and evaluation purposes only, and is subject to change without notice. MW Industries makes no representations, warranties or guarantees as to the appropriateness, accuracy, completeness, or suitability for any purpose, of the file, information or specifications. You are solely responsible for the use of the file, information or specifications.

3.000

SCALE

COMPONENT **SPRINGS** UNIT **ZZ3-11** INCH [mm] SHEET **EXTENSION SPRINGS** 1 of 1