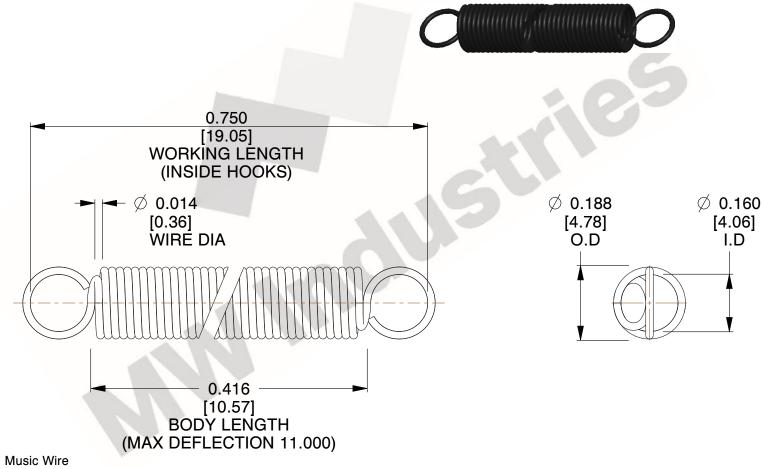

NOTES:

1. Material: Music Wire

2. Finish:

3. Sugg Max. Load: 0.550 (lbs) 4. Sugg Max. Deflection: 11.000 (in)

5. All Drawing Dimensions are in Inches [mm]

6. Coil Co

www.mwcomponents.com

and is subject to change without notice. MW Industries makes no representations, warranties or guarantees as to the appropriateness, accuracy, completeness, or suitability for any purpose, of the file, information or specifications. You are solely responsible for the use of the file,

3.000

SCALE

**EXTENSION SPRINGS** 

**ZZ3-11** 

COMPONENT

UNIT INCH [mm] SHEET 1 of 1

**SPRINGS** 

800.237.5225