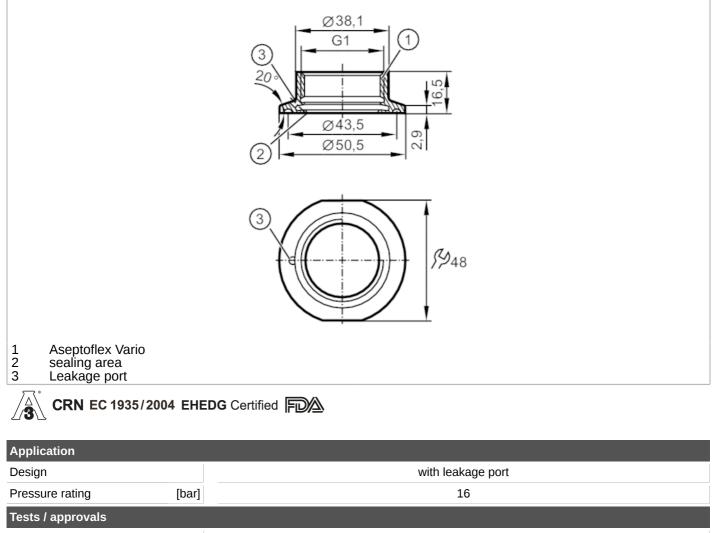

## **Process adapter Tri-Clamp**

ADA IFM-CLAMP ISO2852 1.5" 3A

| 103037 approvais                      |     |                                                                                                                                                    |
|---------------------------------------|-----|----------------------------------------------------------------------------------------------------------------------------------------------------|
| Pressure Equipment Directive          |     | A possible classification to PED depends on the application and has to be carried out by the user / operator.                                      |
| Pressure Equipment Directive EAC      |     | The adapter is intended for use in devices, machines and installations that do not fall under the categories of the technical rule TR CU 032/2013. |
| Safety instructions                   |     | The compatibility between medium and product material has to be checked in all applications.                                                       |
| Mechanical data                       |     |                                                                                                                                                    |
| Weight                                | [g] | 101                                                                                                                                                |
| Materials (wetted parts)              |     | stainless steel (1.4435 / 316L) ; surface characteristics : Ra<0,4 / Rz 4                                                                          |
| Sensor connection                     |     | G 1 Aseptoflex Vario                                                                                                                               |
| Process connection                    |     | Clamp DN25DN40 (11,5") DIN 32676 (ISO 2852)                                                                                                        |
| Sealing                               |     | Gasket                                                                                                                                             |
| Hygienic equipment class to DIN 11866 |     | H4                                                                                                                                                 |
| Accessories                           |     |                                                                                                                                                    |
| Items supplied                        |     | O-ring: 1 x 24 x 2, EPDM, FDA compliant, E30054                                                                                                    |
| Accessories (optional)                |     | O-ring: 1 x 24 x 2, FKM, FDA compliant, E30123                                                                                                     |
|                                       |     | sealing ring: 1, PEEK, FDA compliant, E30124                                                                                                       |
| Remarks                               |     |                                                                                                                                                    |
| Pack quantity                         |     | 1 pcs.                                                                                                                                             |
|                                       |     |                                                                                                                                                    |