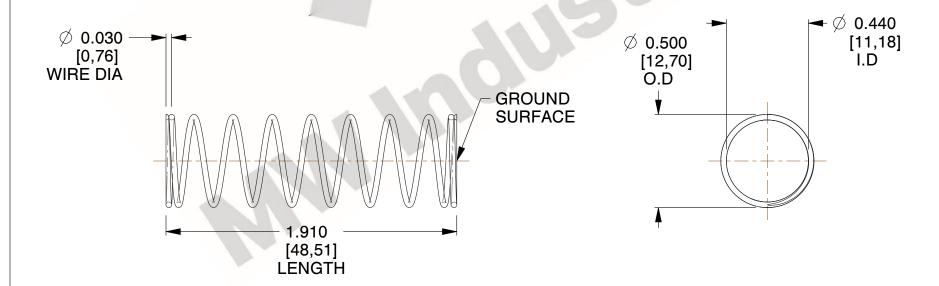

## **NOTES:**

1. Material : Stainless Steel

2. Finish: Glod Irridite

3. Ends: Closed and Ground

4. Total Coils: 10.000

Sugg. Max. Deflection: 0.550 (in)
 Sugg. Max. Load: 2.300 (lbs)

7. All Drawing Dimensions are in Inches [mm]

1.942

SCALE

COMPRESSION SPRINGS

11772

COMPONENT

UNIT
INCH [mm]
SHEET

1 of 1

**SPRINGS**