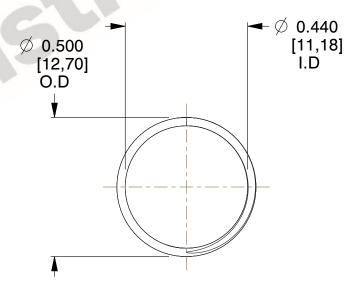

## **NOTES:**

1. Material: Stainless Steel

2. Finish: Glod Irridite

3. Ends: Closed and Ground

4. Total Coils: 10.000

5. Sugg. Max. Deflection: 0.150 (in) 6. Sugg. Max. Load : 2.300 (lbs)

7. All Drawing Dimensions are in Inches [mm]