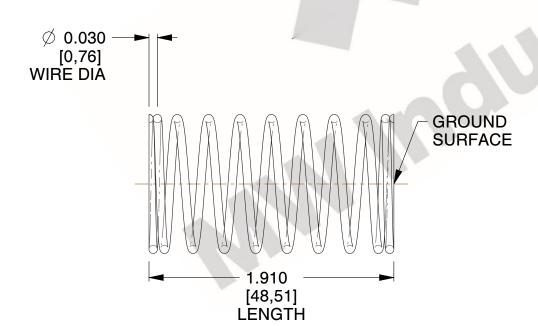

## **NOTES:**

1. Material: Stainless Steel

2. Finish: Glod Irridite

3. Ends: Closed and Ground

4. Total Coils: 10.000

5. Sugg. Max. Deflection: 0.150 (in) 6. Sugg. Max. Load : 2.300 (lbs)

7. All Drawing Dimensions are in Inches [mm]