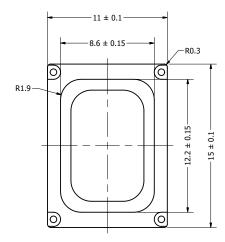

|  |                       |           | 1        |          |  |
|--|-----------------------|-----------|----------|----------|--|
|  | Part Number:          |           | DRAWN    | 2/2/2010 |  |
|  | SM1509                | 0908-4    | CJ       | 3/9/2018 |  |
|  |                       |           | CHECKED  | 3/9/2018 |  |
|  |                       |           | C.H.     |          |  |
|  | Description:  Dynamic | c Speaker | APPROVED | 3/9/2018 |  |
|  |                       |           | C.E.     |          |  |

This document contains data proprietary to DB Unlimited. Any use or reproduction, in any form, without prior written permission of DB Unlimited is prohibited. All terms and conditions can be found at www.dbunlimitedco.com

## Top View



## Side View



## **Bottom View**



| Items                 | Specifications | Conditions  | ]                                                     |                           |          |          |  |
|-----------------------|----------------|-------------|-------------------------------------------------------|---------------------------|----------|----------|--|
| Sound Pressure Level  | 95.5           | dB (@ 10cm) |                                                       |                           |          |          |  |
| Resonant Frequency    | 900            | Hz          | 1                                                     |                           |          |          |  |
| Frequency Range       | 900 ~ 10,000   | Hz          | REVISION HISTORY