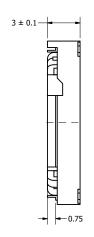

|  |                       |           | 1        |          |  |
|--|-----------------------|-----------|----------|----------|--|
|  | Part Number:          |           | DRAWN    | 2/2/2010 |  |
|  | SM1509                | 0908-4    | CJ       | 3/9/2018 |  |
|  |                       |           | CHECKED  | 3/9/2018 |  |
|  |                       |           | C.H.     |          |  |
|  | Description:  Dynamic | c Speaker | APPROVED | 3/9/2018 |  |
|  |                       |           | C.E.     |          |  |

This document contains data proprietary to DB Unlimited. Any use or reproduction, in any form, without prior written permission of DB Unlimited is prohibited. All terms and conditions can be found at www.dbunlimitedco.com

## Top View



## Side View



## **Bottom View**



| Items                 | Specifications | Conditions  | ]                                                     |                           |          |          |  |
|-----------------------|----------------|-------------|-------------------------------------------------------|---------------------------|----------|----------|--|
| Sound Pressure Level  | 95.5           | dB (@ 10cm) |                                                       |                           |          |          |  |
| Resonant Frequency    | 900            | Hz          | 1                                                     |                           |          |          |  |
| Frequency Range       | 900 ~ 10,000   | Hz          | REVISION HISTORY                                      |