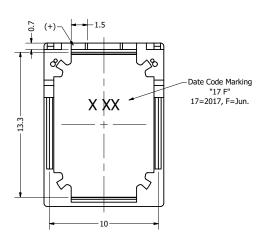

## **Bottom View**

| Items                 | Specifications | Conditions  | ]                                                     |                           |          |          |  |
|-----------------------|----------------|-------------|-------------------------------------------------------|---------------------------|----------|----------|--|
| Sound Pressure Level  | 95.5           | dB (@ 10cm) |                                                       |                           |          |          |  |
| Resonant Frequency    | 900            | Hz          | 1                                                     |                           |          |          |  |
| Frequency Range       | 900 ~ 10,000   | Hz          | REVISION HISTORY                                      |                           |          |          |  |
| Nominal Power         | 1              | W           | REV                                                   | DESCRIPTION               | DATE     | APPROVED |  |
| Max. Power            | 1.3            | W           |                                                       | Released from Engineering | 3/9/2018 | C.E.     |  |
| Impedance             | 8              | Ω           | NOTES                                                 |                           |          |          |  |
| Cone Material         | Polymer        |             | All dimensions are in mm unless otherwise noted       |                           |          |          |  |
| Mount Type            | Flush Mount    |             | 2) All tolerances are ± 0.2 mm unless otherwise noted |                           |          |          |  |
| Storage Temperature   | -40 ~ +85      | °C          |                                                       | 3) All parts meet RoHS    |          |          |  |
| Operating Temperature | -30 ~ +70      | °C          | 4) Subject to change or redrawn without notice        |                           |          |          |  |
| Weight                | 1.6            | g           |                                                       |                           |          |          |  |
|                       |                | 2           | A .                                                   | 2                         |          |          |  |