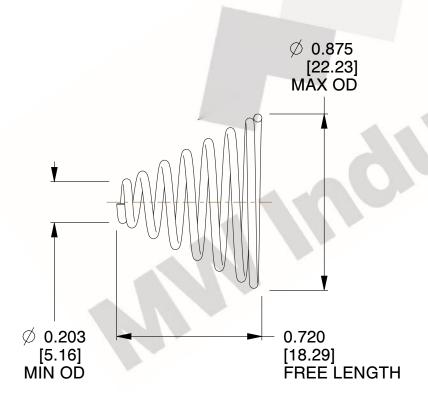

## **NOTES:**

1. Material: Stainless Steel

2. Total Coils: 7.500

3. Solid Height: 0.450 (in)

4. Finish: ZINC 5. Ends: Closed

6. All Drawing Dimensions are in Inches [mm]

and is subject to change without notice. MW Industries makes no representations, warranties or guarantees as to the appropriateness, accuracy, completeness, or suitability for any purpose, of the file, information or specifications. You are solely responsible for the use of the file, information or specifications.

2.100

SCALE

**TA-2204CS** 

**COMPONENT** 

UNIT INCH [mm]

**TAPERED SPRINGS** 

**TAPERED SPRINGS** 

SHEET 1 of 1