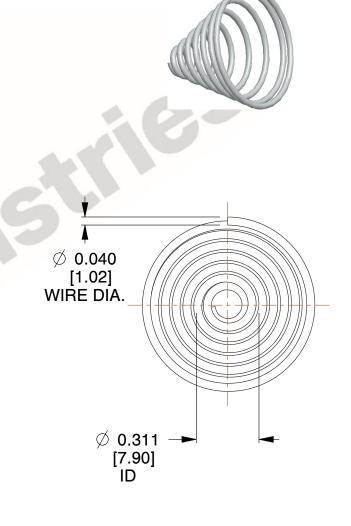

## **NOTES:**

1. Material: Stainless Steel

2. Total Coils: 7.500

3. Solid Height: 0.450 (in)

4. Finish: ZINC 5. Ends: Closed

6. All Drawing Dimensions are in Inches [mm]

and is subject to change without notice. MW Industries makes no representations, warranties or guarantees as to the appropriateness, accuracy, completeness, or suitability for any purpose, of the file, information or specifications. You are solely responsible for the use of the file, information or specifications.

2.100

SCALE

**TA-2204CS** 

**COMPONENT** 

UNIT INCH [mm]

**TAPERED SPRINGS** 

**TAPERED SPRINGS** 

SHEET 1 of 1