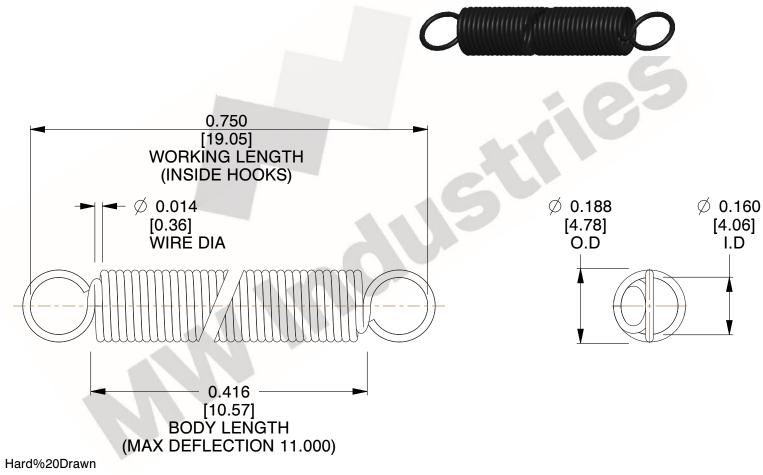

NOTES:

1. Material: Hard%20Drawn

2. Finish:

3. Sugg Max. Load: 0.550 (lbs) 4. Sugg Max. Deflection: 11.000 (in)

5. All Drawing Dimensions are in Inches [mm]

6. Coil%20Count%2C%

makes no representations, warranties or guarantees as to the appropriateness, accuracy, completeness, or suitability for any purpose, of the file, information or specifications.

SCALE

3.000

| COMPONENT    | SPRINGS |           |
|--------------|---------|-----------|
| ZZ3-11       |         | UNIT      |
|              |         | INCH [mm] |
| EXTENSION SP | PRINGS  | SHEET     |
|              |         | 1 of 1    |