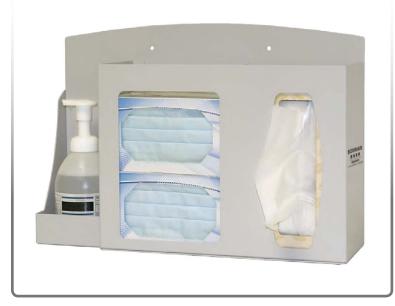

### Related Products (each sold separately):

 RS001-0512: Respiratory Hygiene Station, Beige Powder-Coated Aluminum (shown below)