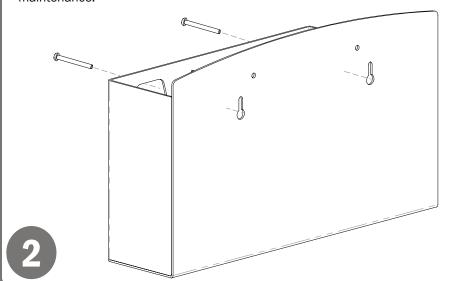

# Installation

Always mount dispensers securely prior to loading with product.

 Mount securely to a wall with screws approved and supplied by building maintenance.