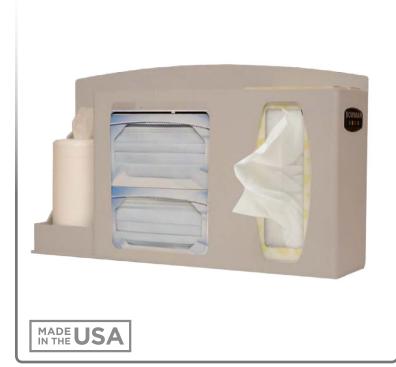

### **Product Description**:

- Respiratory Hygiene Station
- Holds two boxes of face masks, one two boxes of facial tissue, and one hand sanitizer bottle or hand sanitizing wipe canister
- Optional sign holder (MP-070 or MP-075) sold separately
- Keyholes for wall mounting, can sit on a counter, or mount to a floor stand
- Quartz Beige ABS Plastic

#### **Dispenses**:

- Left: Bottles no larger than 4.06"W x 4.06"D (10.5 cm x 10.5 cm)
- Middle: Box(es) no larger than 7.75"W x 4.00"H x 4.75"D (19.7 cm x 10.2 cm x 12.1 cm)
- Right: Box(es) no larger than 5.50"W x 10.00"H x 4.75"D (14.0 cm x 25.4 cm x 12.1 cm)