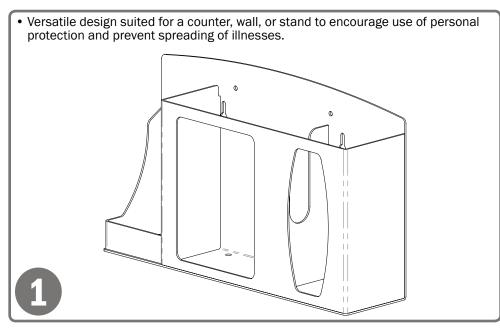

### **Product Description**:

- Respiratory Hygiene Station
- Holds two boxes of face masks, one two boxes of facial tissue, and one hand sanitizer bottle or hand sanitizing wipe canister
- Optional sign holder (MP-070 or MP-075) sold separately
- Keyholes for wall mounting, can sit on a counter, or mount to a floor stand
- Quartz Beige ABS Plastic