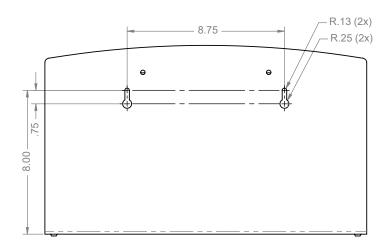

#### Mounting Specifications:

BOWMAN<sup>®</sup> Dispensers Organize-Contain-Comply