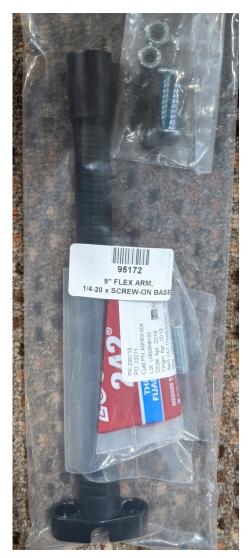

## **HEAVY DUTY GOOSENECK FLEX ARM**

95172 9" Long, 1/4-20 Female, Direct Mount Base

| ARM LENGTH       | 9" (228.6mm)                                                                      |
|------------------|-----------------------------------------------------------------------------------|
| ARM MATERIAL     | Steel                                                                             |
| OUTSIDE DIAMETER | .695"                                                                             |
| INSIDE DIAMETER  | .325"                                                                             |
| LOAD RATING      | Max Load @ 90 Degrees:                                                            |
|                  | 3.5 pounds                                                                        |
| FEEL             | Heavy Duty, Feels Stiff                                                           |
| MOUNTING STYLE   | Screw Down, with Sheet Metal (#12 x 1 PPHSM) and Machine Screws (1/4-20) included |
| TOP FITTING      | 1/4-20 UNC Female Thread                                                          |
|                  | Male Thread Conversion Kit included with                                          |
|                  | single use tube of Loctite and Male Stud                                          |
| BASE FITTING     | Direct Mount Fitting (Zinc Die Cast),                                             |
|                  | Hole Spacing 1.375" on center                                                     |
| COVERING SLEEVE  | PVC, Matte Black                                                                  |