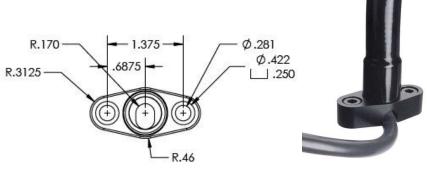

## **HEAVY DUTY GOOSENECK FLEX ARM**

95172 9" Long, 1/4-20 Female, Direct Mount Base

| ARM LENGTH       | 9" (228.6mm)                                                                      |
|------------------|-----------------------------------------------------------------------------------|
| ARM MATERIAL     | Steel                                                                             |
| OUTSIDE DIAMETER | .695"                                                                             |
| INSIDE DIAMETER  | .325"                                                                             |
| LOAD RATING      | Max Load @ 90 Degrees:                                                            |
|                  | 3.5 pounds                                                                        |
| FEEL             | Heavy Duty, Feels Stiff                                                           |
| MOUNTING STYLE   | Screw Down, with Sheet Metal (#12 x 1 PPHSM) and Machine Screws (1/4-20) included |
| TOP FITTING      | 1/4-20 UNC Female Thread                                                          |
|                  | Male Thread Conversion Kit included with                                          |
|                  | single use tube of Loctite and Male Stud                                          |
| BASE FITTING     | Direct Mount Fitting (Zinc Die Cast),                                             |
|                  | Hole Spacing 1.375" on center                                                     |
| COVERING SLEEVE  | PVC, Matte Black                                                                  |