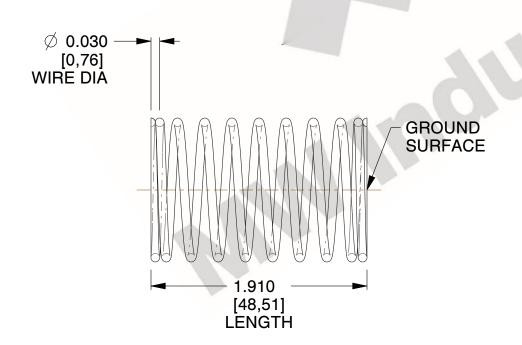

## **NOTES:**

1. Material: Stainless Steel

2. Finish: Glod Irridite

3. Ends: Closed and Ground

4. Total Coils: 10.000

5. Sugg. Max. Deflection: 0.540 (in)6. Sugg. Max. Load: 2.300 (lbs)

7. All Drawing Dimensions are in Inches [mm]

SCALE

3.000

11772

COMPONENT

UNIT
INCH [mm]

**SPRINGS** 

**COMPRESSION SPRINGS** 

SHEET 1 of 1