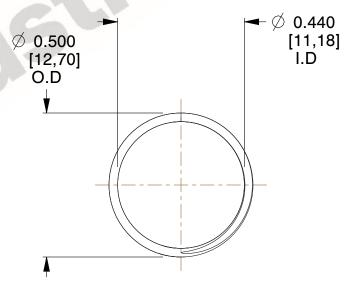

## **NOTES:**

1. Material: Stainless Steel

2. Finish: Glod Irridite

3. Ends: Closed and Ground

4. Total Coils: 10.000

5. Sugg. Max. Deflection: 0.540 (in)6. Sugg. Max. Load: 2.300 (lbs)

7. All Drawing Dimensions are in Inches [mm]

SCALE

3.000

11772

COMPONENT

UNIT
INCH [mm]

**SPRINGS** 

**COMPRESSION SPRINGS** 

SHEET 1 of 1