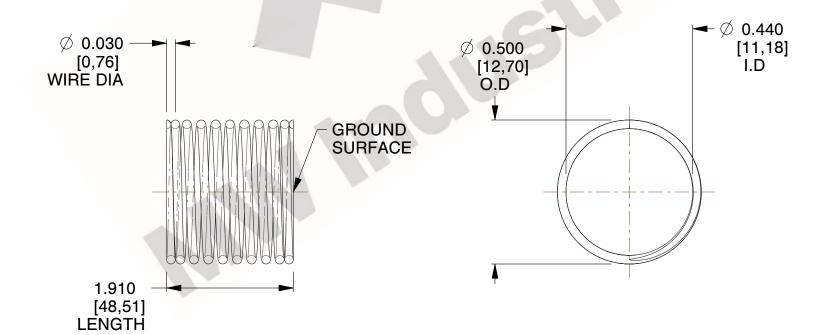

## **NOTES:**

1. Material : Music Wire

2. Finish: Glod Irridite

3. Ends: Closed and Ground

4. Total Coils: 10.000

Sugg. Max. Deflection: 0.250 (in)
 Sugg. Max. Load: 2.300 (lbs)

7. All Drawing Dimensions are in Inches [mm]