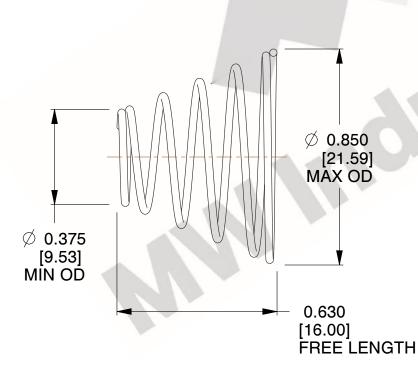

## **NOTES:**

1. Material : 302 SS 2. Finish : None

3. Total Coils: 5.800 4. Ends: Closed

5. Wind Direction: RHW

6. All Drawing Dimensions are in Inches [mm]

This file and any associated information and specifications are provided for reference and evaluation purposes only, and is subject to change without notice. MW Industries makes no representations, warranties or guarantees as to the appropriateness, accuracy, completeness, or suitability for any purpose, of the file, information or specifications. You are solely responsible for the use of the file, information or specifications.

SCALE

2.647

TA-7025S

**COMPONENT** 

TAPERED SPRINGS

UNIT

**TAPERED SPRINGS** 

INCH [mm]