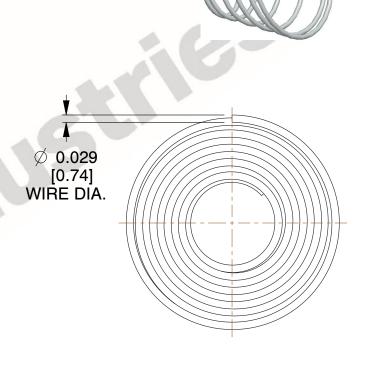

## **NOTES:**

1. Material : 302 SS 2. Finish : None

3. Total Coils: 5.800 4. Ends: Closed

5. Wind Direction: RHW

6. All Drawing Dimensions are in Inches [mm]

This file and any associated information and specifications are provided for reference and evaluation purposes only, and is subject to change without notice. MW Industries makes no representations, warranties or guarantees as to the appropriateness, accuracy, completeness, or suitability for any purpose, of the file, information or specifications. You are solely responsible for the use of the file, information or specifications.

SCALE

2.647

TA-7025S

**COMPONENT** 

TAPERED SPRINGS

UNIT

**TAPERED SPRINGS** 

INCH [mm]