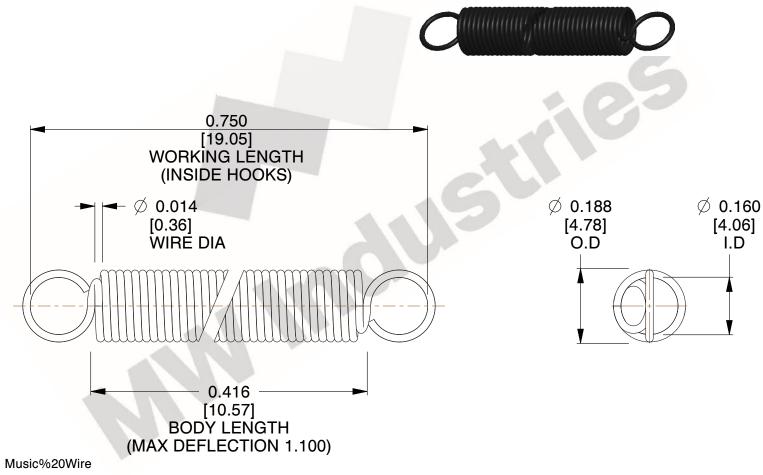

NOTES:

1. Material: Music%20Wire

2. Finish:

3. Sugg Max. Load: 0.550 (lbs) 4. Sugg Max. Deflection: 1.100 (in)

5. All Drawing Dimensions are in Inches [mm]

6. Coil%20Count%

This file and any associated information and specifications are provided for reference and evaluation purposes only, and is subject to change without notice. MW Industries makes no representations, warranties or guarantees as to the appropriateness, accuracy, completeness, or suitability for any purpose, of the file, information or specifications. You are solely responsible for the use of the file, information or specifications.