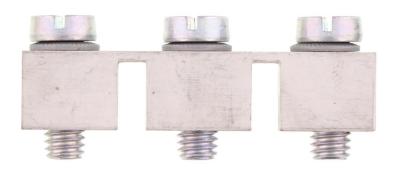

# **Data sheet** 17256.0 SQ 50/3

Cross-connector, No. of poles: 3, Mounting type: Can be screwed on, Width: 49.2 mm, Rated cross-section:  $50 \text{ mm}^2$ , Colour: natural

## **Data sheet**

| 10 mm      |
|------------|
| 49.2 mm    |
| 20 mm      |
| 5.5 mm     |
| 18.6 mm    |
| 18.6 mm    |
|            |
| 1000 V     |
| 150 A      |
| 192 A      |
| 50 mm²     |
| 3          |
|            |
| 3          |
| Slotted    |
| M 6        |
| 3.2 Nm     |
| 3.7 Nm     |
|            |
| Copper     |
| Tin-plated |
| Galvanized |
|            |
| Screwable  |
| 3          |
|            |
| yes        |
| 2023-01-17 |
| No         |
| yes        |
|            |