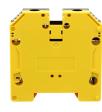

Feed-through terminal, Screw connection, Mounting type: Mounting rail TS 35/7.5, Rated cross-section: 50 mm<sup>2</sup>, Width: 18.5 mm, Colour: Black-yellow

| Article number | Article name      | GTIN (EAN)    | Packaging<br>unit |
|----------------|-------------------|---------------|-------------------|
| 17157.2        | SRK 50/2A/PE BKYE | 4044211186722 | 10 ST             |