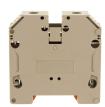

#### ##INVERSE##CONTA-CONNECT

Feed-through terminal, Screw connection, Mounting type: Mounting rail TS 35/7.5, Rated cross-section: 50 mm², Width: 18.5 mm, Colour: Beige

| Article number | Article name | GTIN (EAN)    | Packaging unit |
|----------------|--------------|---------------|----------------|
| <u>17156.2</u> | SRK 50/2A BG | 4044211186715 | 10             |