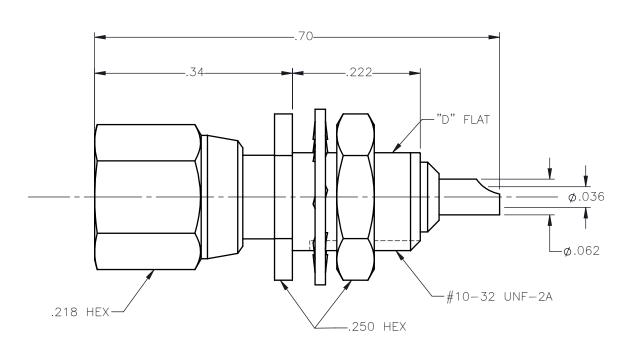

| D DWN: DATE   | Property of Radiall                                                               |  |
|---------------|-----------------------------------------------------------------------------------|--|
| · · ·         | This document cannot be reproduced or communicated to a third party without prior |  |
| CHKD: DATE    | a RADIALL companywritten permission of RADIALL.                                   |  |
| D.N. 09/18/15 | SMC STRAIGHT FEMALE                                                               |  |
| APVD: DATE    | BULKHEAD PLUG                                                                     |  |
| J.M. 09/18/15 | FRONT MOUNT RECEPTACLE                                                            |  |
| MATERIALS:    | SIZE FSCM NO. DWG NO.                                                             |  |
| SEE NOTES     | A 19505 1017-7511-000 A                                                           |  |
|               | SCALE 6:1  THIRD ANGLE SHEET 1 OF 1                                               |  |
| S             | ED N.D. 09/18/15 CHKD: DATE E D.N. 09/18/15 APVD: DATE J.M. 09/18/15 MATERIALS:   |  |