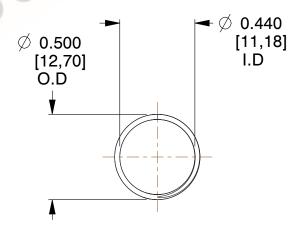

## **NOTES:**

1. Material: Stainless Steel

2. Finish: Glod Irridite

3. Ends: Closed and Ground

4. Total Coils: 10.000

5. Sugg. Max. Deflection: 0.860 (in)6. Sugg. Max. Load: 2.300 (lbs)

7. All Drawing Dimensions are in Inches [mm]