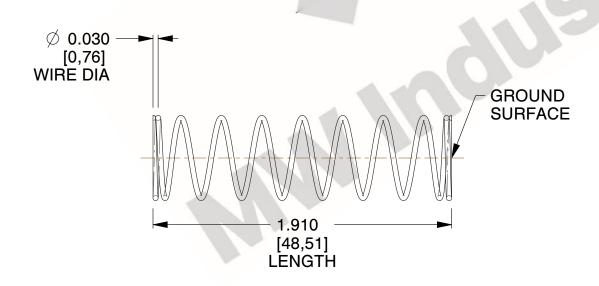

## **NOTES:**

1. Material: Stainless Steel

2. Finish: Glod Irridite

3. Ends: Closed and Ground

4. Total Coils: 10.000

5. Sugg. Max. Deflection: 0.860 (in)6. Sugg. Max. Load: 2.300 (lbs)

7. All Drawing Dimensions are in Inches [mm]