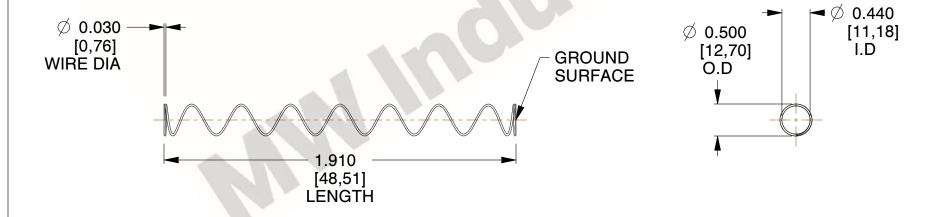

## **NOTES:**

1. Material : Stainless Steel

2. Finish: Glod Irridite

3. Ends: Closed and Ground

4. Total Coils: 10.000

5. Sugg. Max. Deflection : 4.000 (in)6. Sugg. Max. Load : 2.300 (lbs)

7. All Drawing Dimensions are in Inches [mm]